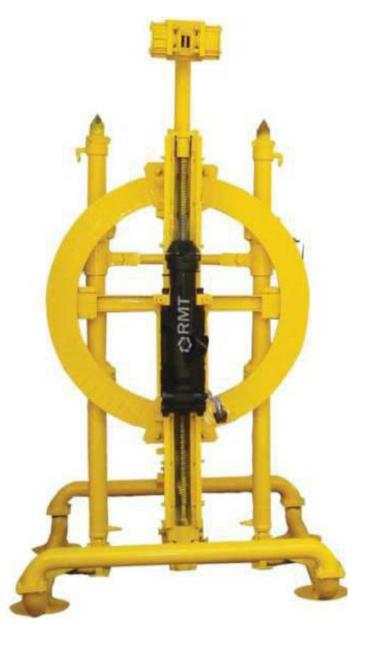

## What is good about it?

360° rotation or convenient drilling at any angle

**SIMBA JUNIOR** 

- Automatic rod clamp for easy rod handling
- Drifter directional control with reverse / forward
- Feed motor with reverse / forward direction control
- Water connection or hold flushing
- Integrated oil lubricator and oil flow control
- Automatic rod clamp for easy rod handling
- Water connection or hole flushing

## Where it is used?

- Percussion drill machine for tunnelling
- Drifting & long hole drilling
- Cable bolting or roof supports
- Works in 3 meter height

## **Specification**

| Model #               | Simba Junior (Mini)                 |                              |
|-----------------------|-------------------------------------|------------------------------|
| Weight                | 650 kg                              | 1433 lb                      |
| Pneumatic drifter     | RMT 120F                            |                              |
| Hole diameter (Opt 1) | 34 – 64 mm                          | 1.3 - 2.5"                   |
| Hole diameter (Opt 2) | 64 – 75 mm                          | 2.5 - 3"                     |
| Drill rod size        | R32, R38, T38                       |                              |
| Drill rod length      | 1.20 metres                         | 4 ft                         |
| Drilling length       | Opt 1 - 30 mtr<br>Opt 2 - 15 mtr    | 98 ft<br>49 ft               |
| Air consumption       | 400 cfm                             | 189 l/s                      |
| Drilling rate         | 1 meter in 4 minutes                |                              |
| Feed beam             | Screw feed type RMT 46 (BMS 46)     |                              |
| Rod catcher           | Pneumatic type RMT 10 (BSP 10)      |                              |
| Ring size             | 1200 mm                             | 47"                          |
| Skid frame            | 3" Pipe                             |                              |
| Dimension (L x W x H) | 1500 x 1250 x 2300 mm               | 59 x 49 x 91"                |
| Column bar height     | Closed – 2200 mm,<br>Open – 3700 mm | Closed – 87",<br>Open – 146" |